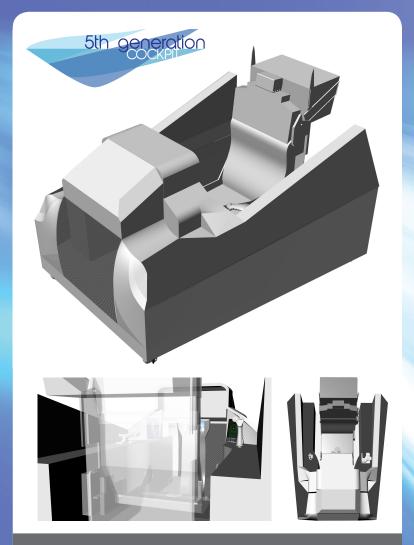

## 5th Generation Cockpit

Our 5th generation type fully configurable cockpit has been designed and engineered to create an authentic user experience.

The cockpit is unique in its construction. The entire cockpit is of machined metal construction giving it a solid and robust look and feel and it is impervious to damage. The seat is adjustable and the whole cockpit is easy to move thanks to mounted casters on the base.

The targeted fidelity cockpit can be fitted to our customers' specification with a range of control and display systems. Combined with the modular nature of its systems it ensures the user the highest levels of training flexibility with low initial and lifetime costs.

The cockpit benefits from a small footprint and can be fitted out for rack mounted PC IG's if required.

A range of visual display options are available from supply of cockpit only up to full 9 meter 300 degree Dome systems.

The 5th Generation cockpit is fully configurable and can be supplied with the following components;

- Full immersion dome
- Multiple or single screen display
- Optional controls

For further infomation about Immersive Display products please contact: www.immersivedisplay.co.uk / info@immersivedisplay.co.uk

## 5TH GENERATION COCKPIT

F35 model / configurable design

 Height:
 78cm

 Width:
 155cm

 Weight:
 180kg

 Components:
 4